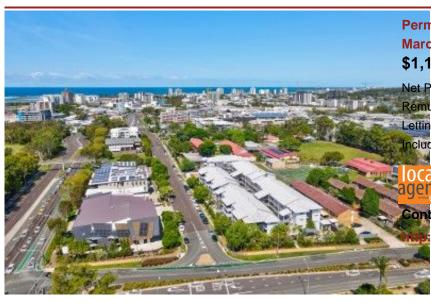

Permanent Management Rights ref: Maroochydore (Sunshine Coast) QLD

\$1,147,500

Net Profit: \$225,216 (actual) Remuneration: \$127,160

Letting Pool: 49 lots in a complex of 69 Included Real Estate Value: \$0

Contact: Chris Hinkly on 0411 023 672 //TheOnsiteManager.com/21131122